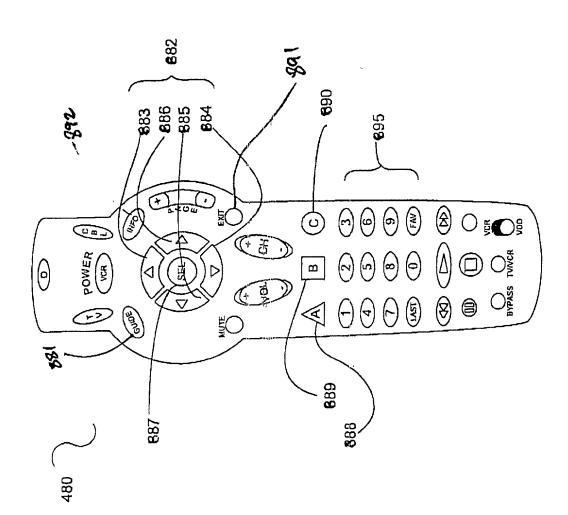

|                            |                   | Cualent   | TELEUISION         | Program               |                  | Adventisement | Space  |
|----------------------------|-------------------|-----------|--------------------|-----------------------|------------------|---------------|--------|
| Bi-Dillectronaft. Selvices | Programming Euroe | WHAT'S ON | XXX Adult Services | PROFESSIONAL SERVICES | (3 E) CHAT KNOWS | Moile         | F Herp |
|                            |                   |           |                    | 676                   |                  | 678           |        |

Fig. 6







F19.9

SERVICES MAPPED TO A CHANNEL



## INTERACTIVE PROGRAM GUIDE ACCESS TO SERVICE GUIDE



1100

|                                                   |         | 20021                       | _~                      |                                    |                               |
|---------------------------------------------------|---------|-----------------------------|-------------------------|------------------------------------|-------------------------------|
|                                                   | 2:2     |                             |                         | J                                  | Syww/2                        |
| 1- 20 H                                           | 3.00fm  | म्पूर्यः _                  |                         | D MECHAN